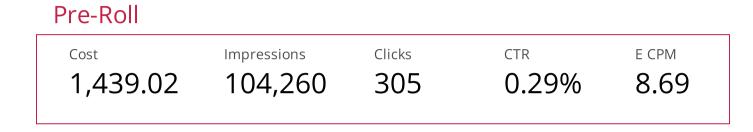

Pre-Roll performed as expected for November with just over 104,000 impressions and 305 clicks resulting from a .29% CTR.

We expected to see the drop in impressions for Display in November. We adjusted budgets to allow for pre-roll video to be re-launched. We will continue to focus on retargeting-only for Display moving forward and use the majority of the remaining display budget for English pre-roll videos.