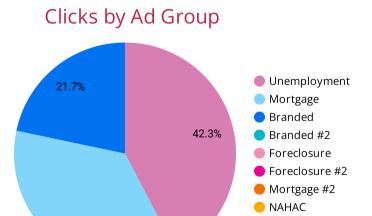

|    | Ad group     | Impressions 🔹 | Clicks | CTR    |
|----|--------------|---------------|--------|--------|
| 1. | Unemployment | 983           | 80     | 8.14%  |
| 2. | Mortgage     | 546           | 68     | 12.45% |
| 3. | Branded      | 367           | 41     | 11.17% |
|    |              |               |        |        |