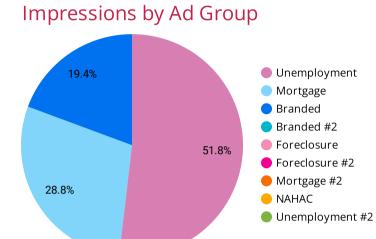

|    | Ad group     | Impressions 🔹 | Clicks | CTR    |
|----|--------------|---------------|--------|--------|
| 1. | Unemployment | 983           | 80     | 8.14%  |
| 2. | Mortgage     | 546           | 68     | 12.45% |
| 3. | Branded      | 367           | 41     | 11.17% |
|    |              |               |        |        |