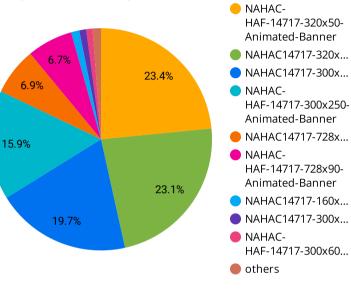

# Digital Display

| Cost  | Impressions | Clicks | CTR   | E CPM |
|-------|-------------|--------|-------|-------|
| 81.59 | 10,340      | 67     | 0.65% | 4.97  |

|    | Banner                           | Impression | %Δ | C  | % | CTR   | %Δ | E | % |
|----|----------------------------------|------------|----|----|---|-------|----|---|---|
| 1. | NAHAC-HAF-14717-320x50-Animate   | 2,424      | -  | 13 | - | 0.54% | -  | 4 | - |
| 2. | NAHAC14717-320x50-Static-Banner  | 2,387      | -  | 15 | - | 0.63% | -  | 4 | - |
| 3. | NAHAC14717-300x250-Static-Banner | 2,032      | -  | 11 | - | 0.54% | -  | 4 | - |
| 4. | NAHAC-HAF-14717-300x250-Animat   | 1,646      | -  | 7  | - | 0.43% | -  | 4 | - |
| 5. | NAHAC14717-728x90-Static-Banner  | 713        | -  | 10 | - | 1.4%  | -  | 4 | - |
| 6. | NAHAC-HAF-14717-728x90-Animate   | 688        | -  | 6  | - | 0.87% | -  | 4 | - |
| 7. | NAHAC14717-160x600-Static-Banner | 124        | -  | 1  | - | 0.81% | -  | 5 | - |
| 8. | NAHAC14717-300x600-Static-Banner | 104        | -  | 1  | - | 0.96% | -  | 5 | - |
|    | Grand total                      | 10,340     | -  | 67 | - | 0.65% | -  | 4 | - |

#### Impressions by Banner