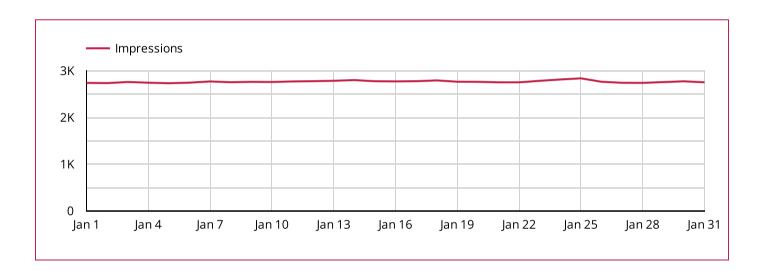

# Digital Display

| Cost.          | Impressions     | Clicks      | CTR (Click Throug | h Rate) E CPM |
|----------------|-----------------|-------------|-------------------|---------------|
| 189            | 24,023          | 80          | 0.33%             | 4.96          |
| <b></b> -16.2% | <b>a</b> -16.0% | <b>5.9%</b> | <b>≜</b> 12.0%    | <b>-0.2%</b>  |