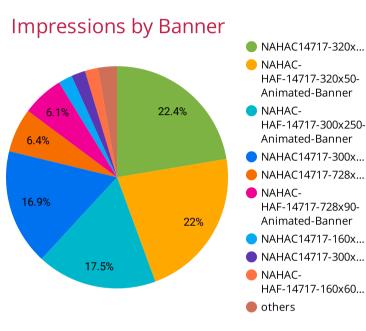

|    | Banner                           | Impression | %Δ       | C  | %  | CTR   | %Δ       | E | % |
|----|----------------------------------|------------|----------|----|----|-------|----------|---|---|
| 1. | NAHAC14717-320x50-Static-Banner  | 5,371      | -15.2% 🖡 | 20 | -1 | 0.37% | 2.5% 🕯   | 4 |   |
| 2. | NAHAC-HAF-14717-320x50-Animate   | 5,292      | -16.0% 🖡 | 17 | -2 | 0.32% | -8.0% 🖡  | 4 |   |
| 3. | NAHAC-HAF-14717-300x250-Animat   | 4,200      | -12.0% 🖡 | 2  | -6 | 0.05% | -54.6% 🖡 | 4 | 0 |
| 4. | NAHAC14717-300x250-Static-Banner | 4,062      | -35.2% 🖡 | 13 | 4  | 0.32% | 122.9% 🕯 | 4 |   |
| 5. | NAHAC14717-728x90-Static-Banner  | 1,538      | -13.3% 🖡 | 12 | 3  | 0.78% | 53.8% 🕯  | 4 |   |
| 6. | NAHAC-HAF-14717-728x90-Animate   | 1,457      | -14.1% 🖡 | 12 | -7 | 0.82% | 7.4% 🕯   | 4 |   |
| 7. | NAHAC14717-160x600-Static-Banner | 491        | 53.0% 🕯  | 2  | 0  | 0.41% | -34.6% 🖡 | 4 |   |
| 8. | NAHAC14717-300x600-Static-Banner | 490        | 30.3% 🛔  | 2  | 1  | 0.41% | 53.5% 🕯  | 4 | 0 |
|    | Grand total                      | 24,023     | -16.0% 🖡 | 80 |    | 0.33% | 12.0% 🛔  | 4 |   |