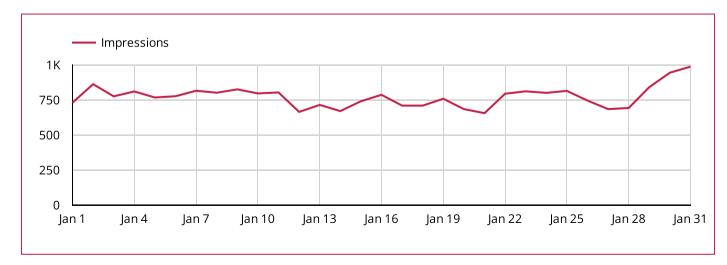

Digital Display also performed well in January. Despite a 16% decrease in spend and impressions and a 5.9% decrease in clicks, we did see a 12% increase in CTR to .33%, up from .30% in December.

Pre-Roll performed very well for January with just over 109,800 impressions and 397 clicks (up from 84,200 impressions and 238 clicks in December) resulting from a 26.3% increase in CTR to .36% (up from .28% in December).

#### Pre-Roll Cost Impressions Clicks CTR E CPM 1,570.82 109,829 397 0.36% 9 **-2.7% ≜** 26.3% **.** -1.3% 1.4%