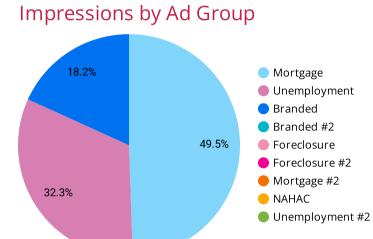

|    | Ad group     | Impressions • | Clicks | CTR    |
|----|--------------|---------------|--------|--------|
| 1. | Mortgage     | 787           | 96     | 12.2%  |
| 2. | Unemployment | 514           | 56     | 10.89% |
| 3. | Branded      | 290           | 37     | 12.76% |
|    |              |               |        |        |