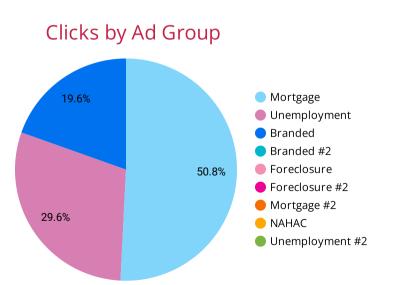

|    | Ad group     | Impressions • | Clicks | CTR    |
|----|--------------|---------------|--------|--------|
| 1. | Mortgage     | 787           | 96     | 12.2%  |
| 2. | Unemployment | 514           | 56     | 10.89% |
| 3. | Branded      | 290           | 37     | 12.76% |
|    |              |               |        |        |