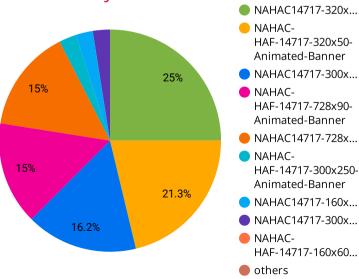

|    | Banner                           | Impression | %Δ       | C  | %  | CTR   | %Δ       | E | % |
|----|----------------------------------|------------|----------|----|----|-------|----------|---|---|
| 1. | NAHAC14717-320x50-Static-Banner  | 5,371      | -15.2% 🖡 | 20 | -1 | 0.37% | 2.5% 🕯   | 4 |   |
| 2. | NAHAC-HAF-14717-320x50-Animate   | 5,292      | -16.0% 🖡 | 17 | -2 | 0.32% | -8.0% 🖡  | 4 |   |
| 3. | NAHAC-HAF-14717-300x250-Animat   | 4,200      | -12.0% 🖡 | 2  | -6 | 0.05% | -54.6% 🖡 | 4 | 0 |
| 4. | NAHAC14717-300x250-Static-Banner | 4,062      | -35.2% 🖡 | 13 | 4  | 0.32% | 122.9% 🕯 | 4 |   |
| 5. | NAHAC14717-728x90-Static-Banner  | 1,538      | -13.3% 🖡 | 12 | 3  | 0.78% | 53.8% 🕯  | 4 |   |
| 6. | NAHAC-HAF-14717-728x90-Animate   | 1,457      | -14.1% 🖡 | 12 | -7 | 0.82% | 7.4% 🕯   | 4 |   |
| 7. | NAHAC14717-160x600-Static-Banner | 491        | 53.0% 🕯  | 2  | 0  | 0.41% | -34.6% 🖡 | 4 |   |
| 8. | NAHAC14717-300x600-Static-Banner | 490        | 30.3% 🛔  | 2  | 1  | 0.41% | 53.5% 🕯  | 4 | 0 |
|    | Grand total                      | 24,023     | -16.0% 🖡 | 80 |    | 0.33% | 12.0% 🛔  | 4 |   |

#### **Clicks by Banner**