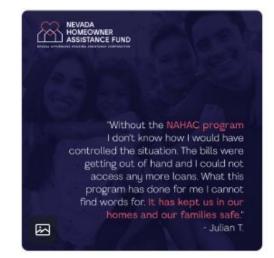

# **Facebook Takeaways**

- → Our total number of followers has decreased by 1. But total fans increased by 8.2%.
- → The Average engagement per impression remained similar to last month of february with 0.1% increase.
- Our top posts included pictures of families and informative captions that appeal to emotion.